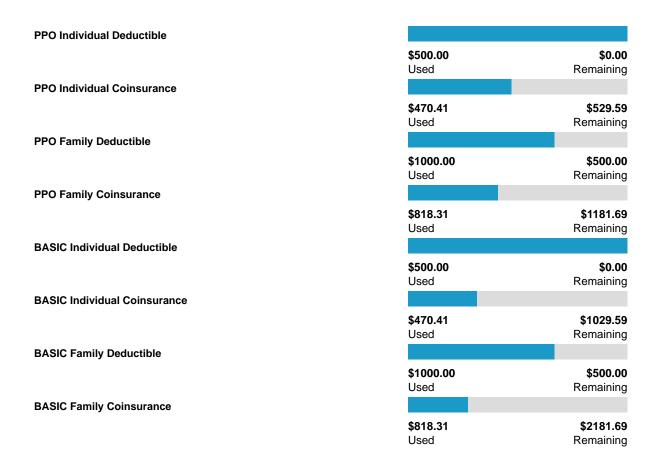

# Plan Benefit Year: 01/01/2021 through 12/31/2021

Login into your mySanfordHealthPlan account at <u>sanfordhealthplan.com/memberlogin</u> to view the most up-to-date cost share information.